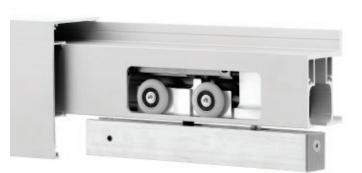

## ZERO CLEARANCE CATCH'N'CLOSE HANGERS

CCSF-810 Up to 300 lbs. [136 kg] per door

For an ultra-modern look, these kit combinations feature a smooth undetailed fascia that can be clear, bronze or black anodized, or powder-coated any colour to add to your vision. The zero clearance hangers reduce light and sound entry, along with the visual space between the track and door, making it the ultimate sliding barn door system.

Our nylon wheels with precision ball bearings always make for smooth and quiet door operation. Our patented Catch'N'Close closing system adds to the sleekness by gently guiding the door into position without any assistance.