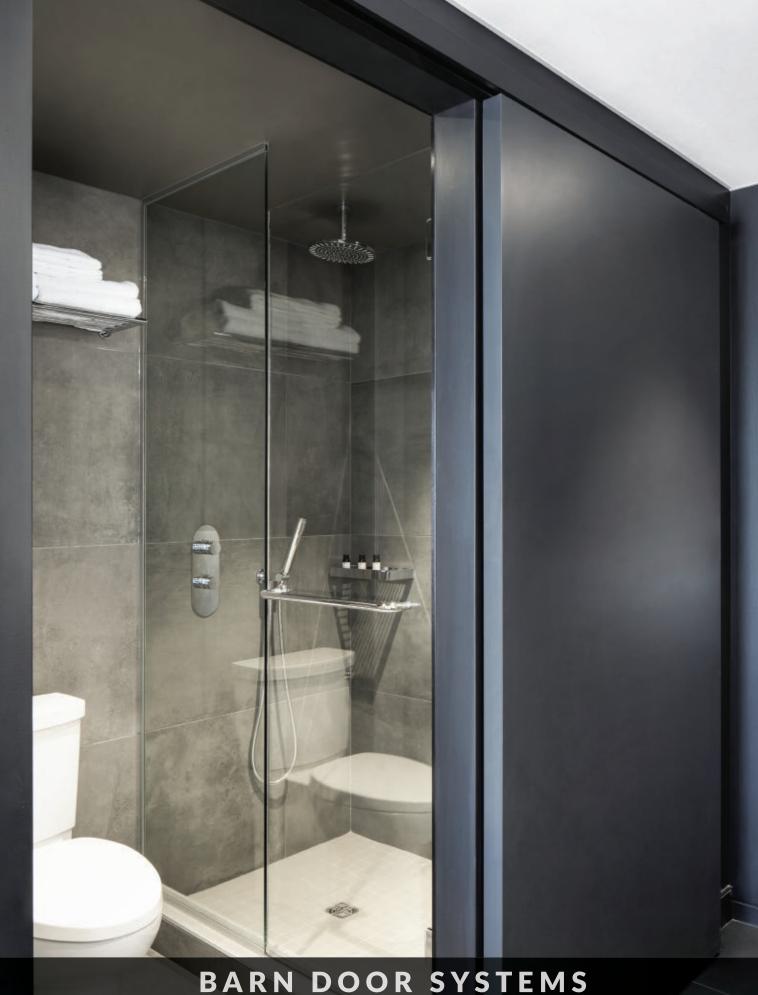

ARCHITECTURE & DESIGN COLLECTION



## ZERO CLEARANCE CATCH'N'CLOSE HANGERS



CCSF-810 Up to 300 lbs. [136 kg] per door



For an ultra-modern look, these kit combinations feature a smooth undetailed fascia that can be clear, bronze or black anodized, or powder-coated any colour to add to your vision. The zero clearance hangers reduce light and sound entry, along with the visual space between the track and door, making it the ultimate sliding barn door system.

Our nylon wheels with precision ball bearings always make for smooth and quiet door operation. Our patented Catch'N'Close closing system adds to the sleekness by gently guiding the door into position without any assistance.

## How to Specify/Order:

Kit Code: CCSF-[]-810 X [track length] 1DR KIT
[] = maximum door weight (2 for 2