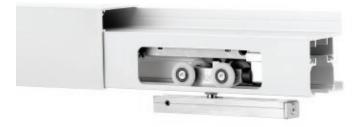

add to your vision. The zero clearance hangers reduce light and sound entry, along with the visual space between the track and door, making it the ultimate sliding barn door system.

Our nylon wheels with precision ball bearings always make for smooth and quiet door operation. Our patented Catch'N'Close closing system adds to the sleekness by gently guiding the door into position without any assistance.

## How to Specify/Order:

Kit Code: CCSF-[]-810 X [track length] 1DR KIT
[] = maximum door weight (2 for 200 lbs. [91 kg] or 3 for 300 lbs. [136 kg])
Kit Code: CCL-[]-410 X [track length] 1DR KIT
[] = maximum door weight (75 for 75 lbs. [34 kg] or 1 for 150 lbs. [68 kg])
Note: [track length] = door width x 2 (for 1 door kits)

## ARCHITECTURE & DESIGN COLLECTION

Hotel Monville, Montreal



## CCL-410 Up to 150 lbs. [68 kg] per door